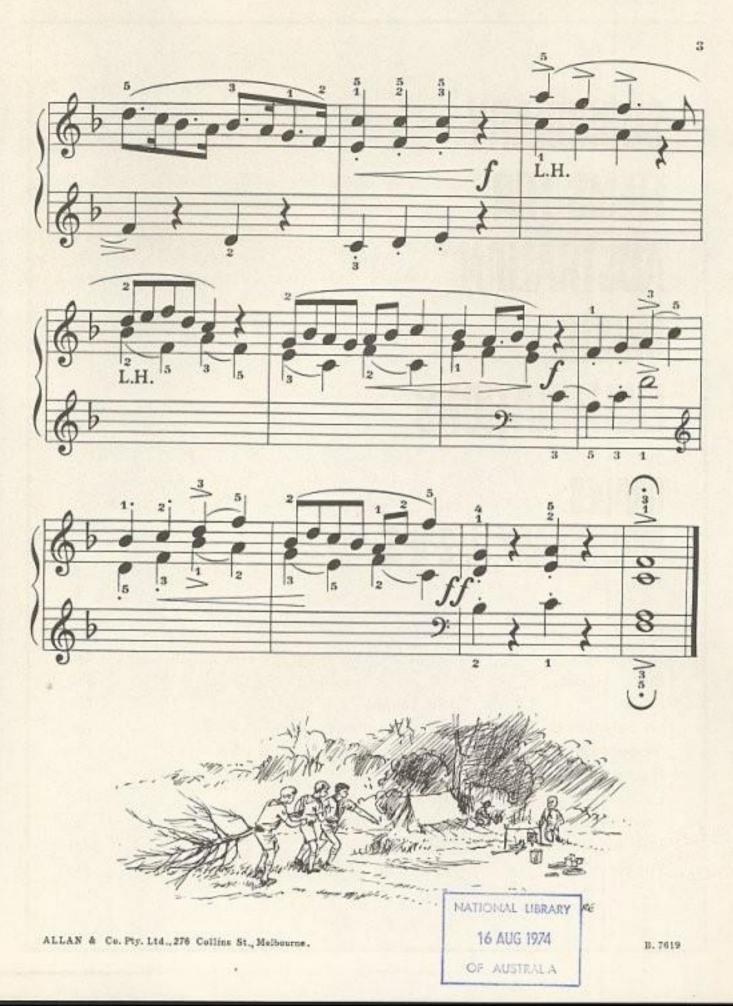

## Scouts' march

MARJORIE HESSE

Accuracy in phrasing is most important here. Steady rhythm. The melody is shared between the hands. Keep the accompaniment soft.

@ Copyright MCMLIX by ALLAN & Co. Pty. Ltd., 276 Collins St., Melbourne.

B. 7619

4587

Neopy